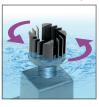

#### **APPLICATIONS**

FRESH & MARINE AQUARIUM

Skimmer float with 30 mm (1.2") excursion to adapt to the water level.

Unique rotating system for optimal surface skimming.

Water flow regulation.

Protection grid to prevent small fish from entering the inlet.