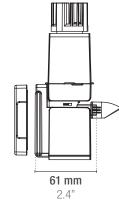

## LOOK The discreet, compact and modern design of Shark MINI SKIM makes it visually integrate into the background.

Mechanical filtration with 30 ppi foams.

Magnetic glass holder up to 6 mm / 0.25"

95 x 80 x h 190 mm + (40) mm  $3.7 \times 3.1 \times h 7.5" + (1.6")$ 