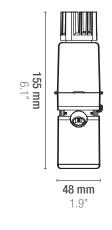

## LOOK The discreet, compact and modern design of Shark MINI SKIM makes it visually integrate into the background.

Mechanical filtration with 30 ppi foams.

Magnetic glass holder up to 6 mm / 0.25"

95 x 80 x h 190 mm + (40) mm  $3.7 \times 3.1 \times h 7.5" + (1.6")$ 