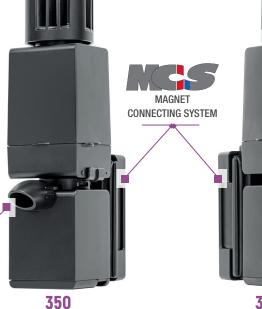

<sup>\*</sup>Volumes rated for lightly to moderately stocked freshwater aquarium.

Multidirectional flow deflector included

**350 PLUS** 

Magnetic glass holder up to 12 mm / 0.5"