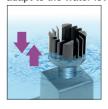

#### **APPLICATIONS**

FRESH & MARINE AQUARIUM

Skimmer float with 30 mm (1.2") excursion to adapt to the water level.

Unique rotating system for optimal surface skimming.

Water flow regulation.

Protection grid to prevent small fish from entering the inlet.