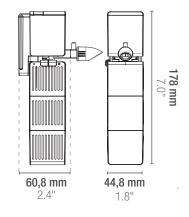

\*Volumes rated for lightly to moderately stocked freshwater aquarium.

**95 x 80 x h 190 mm + (40) mm** 3.7 x 3.1 x h 7.5"+ (1.6")

APPLICATIONS

FRESH & MARINE

250 2 CARTRIDGES INCLUDED

**320** 3 CARTRIDGES INCLUDED