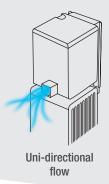

| US gal | up to 13.2 | up to 20 |
| Cable length   |                     | m      | 2,2        |          |
|                |                     | ft     | 7.55       |          |

\*Volumes rated for lightly to moderately stocked freshwater aquarium.







**95 x 80 x h 190 mm + (40) mm** 3.7 x 3.1 x h 7.5"+ (1.6")

APPLICATIONS



FRESH & MARINE



250 2 CARTRIDGES INCLUDED



**320** 3 CARTRIDGES INCLUDED



## MULTI-STAGE FILTRATION

MODULAR CARTRIDGE WITH FILTER MEDIA:



CARBONATED FOAM Mechanical filtration



FOAM 30 PPI Chemical filtration

Flow regulation.



Working also in turtles kit (horizontal positioning).



Independent module with filter media.



Kit flow accessories included.



## REPRONANO ERS NT FRNAL EILT







## **4 WATER FLOW OPTIONS**





Multidirectional flow