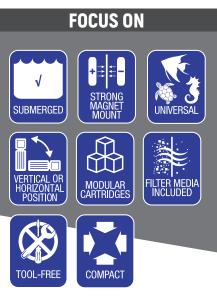

## MULTI-STAGE FILTRATION

MODULAR CARTRIDGE WITH FILTER MEDIA:

CARBONATED FOAM Mechanical filtration

FOAM 30 PPI Chemical filtration

Flow regulation.

Working also in turtles kit (horizontal positioning).

Independent module with filter media.

Kit flow accessories included.

## **4 WATER FLOW OPTIONS**

Multidirectional flow