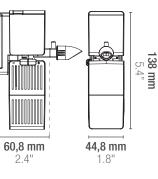

\*Volumes rated for lightly to moderately stocked freshwater aquarium.

**95 x 80 x h 190 mm + (40) mm** 3.7 x 3.1 x h 7.5"+ (1.6")

APPLICATIONS

FRESH & MARINE

250 2 CARTRIDGES INCLUDED

**320** 3 CARTRIDGES INCLUDED