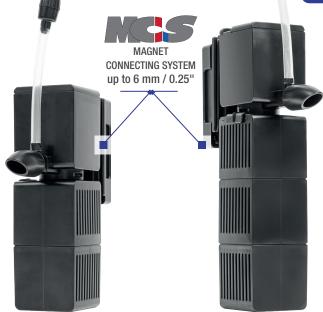

## MULTI-STAGE FILTRATION

MODULAR CARTRIDGE WITH FILTER MEDIA:

CARBONATED FOAM Mechanical filtration

FOAM 30 PPI Chemical filtration

Flow regulation.

Working also in turtles kit (horizontal positioning).

Independent module with filter media.