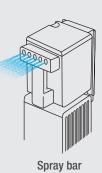

al | up to 13.2 | up to 20 |
| Cable length   |                     | m      | 2,2        |          |
|                |                     | ft     | 7.55       |          |

\*Volumes rated for lightly to moderately stocked freshwater aquarium.







**95 x 80 x h 190 mm + (40) mm** 3.7 x 3.1 x h 7.5"+ (1.6")

APPLICATIONS



FRESH & MARINE



250 2 CARTRIDGES INCLUDED



**320** 3 CARTRIDGES INCLUDED



## MULTI-STAGE FILTRATION

MODULAR CARTRIDGE WITH FILTER MEDIA:



CARBONATED FOAM Mechanical filtration



FOAM 30 PPI Chemical filtration

Flow regulation.



Working also in turtles kit (horizontal positioning).



Independent module with filter media.



Kit flow accessories included.



## REPRONANO ERS NT FRNAL EILT







## **4 WATER FLOW OPTIONS**





Multidirectional flow