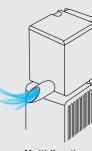

| US gal | up to 13.2 | up to 20 |
| Cable length   |                     | m      | 2,2        |          |
|                |                     | ft     | 7.55       |          |

\*Volumes rated for lightly to moderately stocked freshwater aquarium.







**95 x 80 x h 190 mm + (40) mm** 3.7 x 3.1 x h 7.5"+ (1.6")

APPLICATIONS



FRESH & MARINE



250 2 CARTRIDGES INCLUDED



**320** 3 CARTRIDGES INCLUDED



## MULTI-STAGE FILTRATION

MODULAR CARTRIDGE WITH FILTER MEDIA:



CARBONATED FOAM Mechanical filtration



FOAM 30 PPI Chemical filtration

Flow regulation.



Working also in turtles kit (horizontal positioning).



Independent module with filter media.



Kit flow accessories included.



## REPRONANO ERS NT FRNAL EILT







## **4 WATER FLOW OPTIONS**





Multidirectional flow