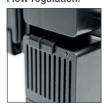

## MULTI-STAGE FILTRATION

MODULAR CARTRIDGE WITH FILTER MEDIA:

CARBONATED FOAM Mechanical filtration

FOAM 30 PPI Chemical filtration

Flow regulation.

Working also in turtles kit (horizontal positioning).

Independent module with filter media.