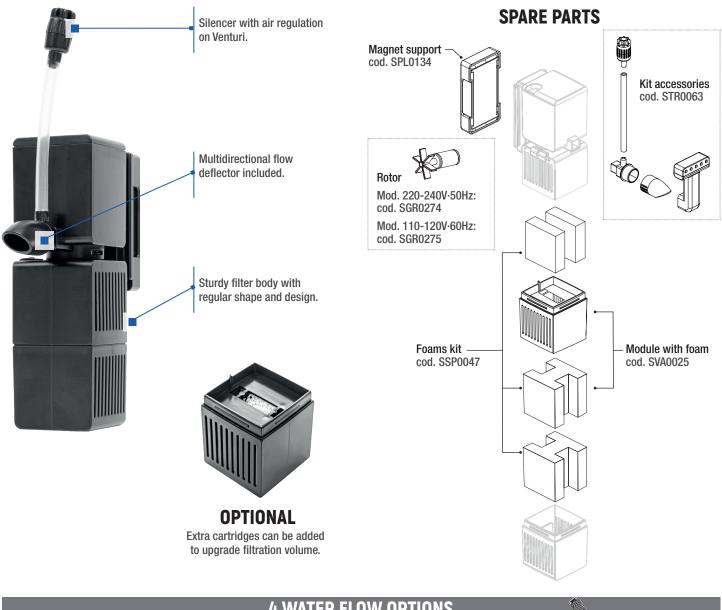

## MULTI-STAGE FILTRATION

MODULAR CARTRIDGE WITH FILTER MEDIA:

CARBONATED FOAM Mechanical filtration

FOAM 30 PPI Chemical filtration

Flow regulation.

Working also in turtles kit (horizontal positioning).

Independent module with filter media.

Kit flow accessories included.